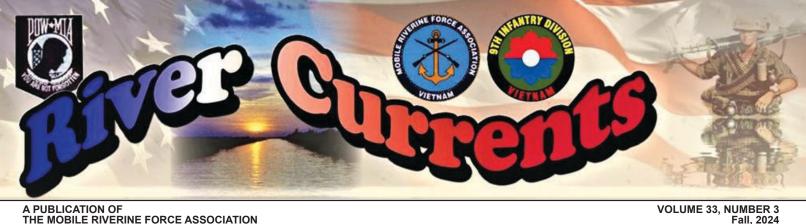

Arballo Productions has committed to having our documentary completed and Premiered on March 25th, 2025. What is also great news is that the U.S.S. Midway Museum, the floating museum in San Diego Harbor, has been secured for this event. The exact start time and details will be forthcoming. More info is in Arballo's column in this newsletter. We will try to schedule other events around the Premier date, including a trip to the Vietnam Unit Memorial on Coronado. This Premiere event is downtown San Diego. I have secured the LOEWS Coronado hotel as a place for us. There are a limited number of rooms available so sign up soon. A sign-up form for free attendance is in this newsletter. Midway itself will have as many as 1100 chairs available on the flight deck and a 40-foot screen, so allowing many attendees will not be an issue. Attempting to forecast how many MRFA people can make this event will be a real challenge for me!!!

"The Mobile Riverine Force" on the Big Screen!

We are beyond thrilled to share that the **WORLD PREMIERE** of the Mobile Riverine Force documentary will take place on the flight deck of the historic USS Midway in San Diego on March 25, 2025. This incredible milestone has been a long time in the making, and we can't wait to share this special evening with all of you.

We are incredibly honored by the support and hospitality of Admiral Craft and the USS Midway, and we couldn't be happier to present your story in San Diego.

Details will follow in the near future.

See you on the flight deck!