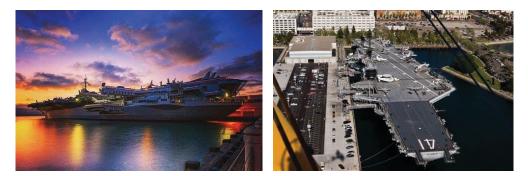

# Tribute to the KIA/WIA of the **Westchester County**

The Westchester County LST-1167 shipmates and the MRFA created four bronze plaques to honor the memory of twenty-three sailors and soldiers killed in the mining of the ship November 1st, 1968, while attached to River Assault Division 111. Shipmates also recognized the extraordinary efforts of the ship crew, Mobile Riverine Craft and soldiers that saved lives and prevented what would have been the only loss of a commissioned ship the Navy would have sustained, due to enemy action, during the Vietnam War. As it was, seventeen sailors and six soldiers were killed, along with fifteen wounded, representing the greatest single combat loss of US Navy lives in the war.

One plaque was dedicated in June at the National Vietnam War Museum in Weatherford TX. On November 1st. three were dedicated on the 56th anniversary of the mining. One on the Trail of Honor at the Lasdon Park Museum

Nolan Nelson presenting remarks on the Dedication of the plaque attached to the stern of the CCB at the Coronado Vietnam Unit Memorial.

in Westchester County NY. A second at the Door County Museum in Sturgeon Bay WI where the ship was built, and one at the Vietnam Unit Memorial in Coronado, CA.

The Memorial is the site for all Special Warfare graduations of US Navy SEALS, SWCC's and for change of command ceremonies. Recently a ceremony was held at the Memorial to place a new Bronze Plaque on the stern of the CCB boat in memory of those who had died in the mining of the USS Westchester County.