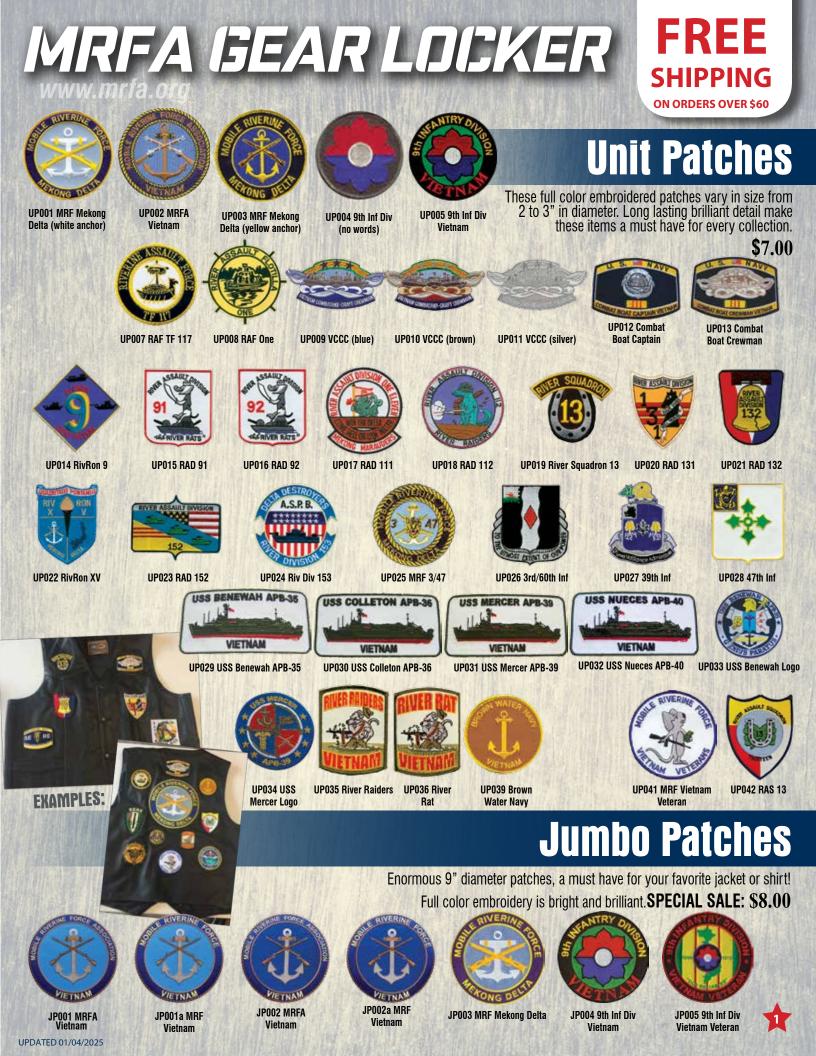

## **Hat Pins**

A great gift for any occasion. These sturdy and colorful pins will make a great addition to that special hat. Makes a great lapel pin and tie tack VCCC PINS VCCC001 VCCC Pin Designed by Member Tom Nielsen(T-132-6). Custom made 3" width Vietnam too! Each is quality hand-crafted pewter and comes complete with Combatant Crewman Pin clasp. Designed exclusively for the MRFA Silver Insignia on white base. \$7.00 ea and not available anywhere else! \$15.00 VCCC001 VCCC Pin VCCC002 VCCC Pin Custom made 1.25" width NFW Vietnam Combatant Crewman Pin Antique Bronze Lapel Pin P003 RAD 91 P004 RAD 92 P005 RAD 111 **P001 MRF** P002 9th Inf Div \$11.00 a miles VCCC002 VCCC PIN CAULY DID WER ASSAULT DIVISIO P006 RAD 112 P007 RAD 131 P008 RAD 132 P009 RivRon XV P010 RAD 152 P012 USS Benewah P013 3rd/60th Inf P011 Riv Div 153 APB-35 P014 MRF 3/60 P015 39th Inf P016 47th Inf **P017 River Raiders** P018 River Rat P019 Brown Water Navy P020 White River P021 U.S. Army P022 U.S. Navy P023 Vietnam Svc Medal P024 Purple Heart