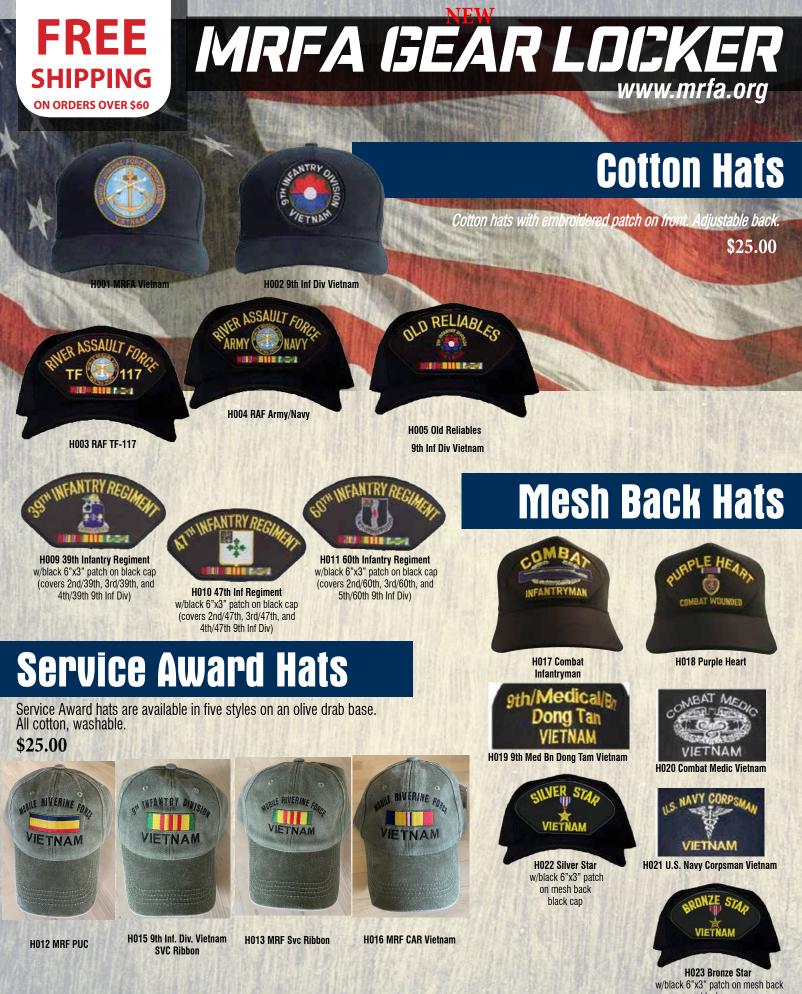

## **Hat Pins**

A great gift for any occasion. These sturdy and colorful pins will make a great addition to that special hat. Makes a great lapel pin and tie tack VCCC PINS VCCC001 VCCC Pin Designed by Member Tom Nielsen(T-132-6). Custom made 3" width Vietnam too! Each is quality hand-crafted pewter and comes complete with Combatant Crewman Pin clasp. Designed exclusively for the MRFA Silver Insignia on white base. \$7.00 ea and not available anywhere else! \$15.00 VCCC001 VCCC Pin VCCC002 VCCC Pin Custom made 1.25" width NFW Vietnam Combatant Crewman Pin Antique Bronze Lapel Pin P003 RAD 91 P004 RAD 92 P005 RAD 111 **P001 MRF** P002 9th Inf Div \$11.00 a miles VCCC002 VCCC PIN CAULY DID WER ASSAULT DIVISIO P006 RAD 112 P007 RAD 131 P008 RAD 132 P009 RivRon XV P010 RAD 152 P012 USS Benewah P013 3rd/60th Inf P011 Riv Div 153 APB-35 P014 MRF 3/60 P015 39th Inf P016 47th Inf **P017 River Raiders** P018 River Rat P019 Brown Water Navy P020 White River P021 U.S. Army P022 U.S. Navy P023 Vietnam Svc Medal P024 Purple Heart