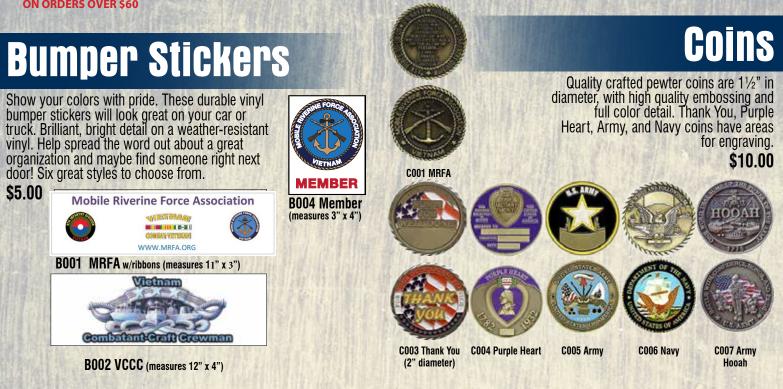

## **Hat Pins**

A great gift for any occasion. These sturdy and colorful pins will make a great addition to that special hat. Makes a great lapel pin and tie tack VCCC PINS VCCC001 VCCC Pin Designed by Member Tom Nielsen(T-132-6). Custom made 3" width Vietnam too! Each is quality hand-crafted pewter and comes complete with Combatant Crewman Pin clasp. Designed exclusively for the MRFA Silver Insignia on white base. \$7.00 ea and not available anywhere else! \$15.00 VCCC001 VCCC Pin VCCC002 VCCC Pin Custom made 1.25" width NFW Vietnam Combatant Crewman Pin Antique Bronze Lapel Pin P003 RAD 91 P004 RAD 92 P005 RAD 111 **P001 MRF** P002 9th Inf Div \$11.00 a miles VCCC002 VCCC PIN CAULY DID WER ASSAULT DIVISIO P006 RAD 112 P007 RAD 131 P008 RAD 132 P009 RivRon XV P010 RAD 152 P012 USS Benewah P013 3rd/60th Inf P011 Riv Div 153 APB-35 P014 MRF 3/60 P015 39th Inf P016 47th Inf **P017 River Raiders** P018 River Rat P019 Brown Water Navy P020 White River P021 U.S. Army P022 U.S. Navy P023 Vietnam Svc Medal P024 Purple Heart